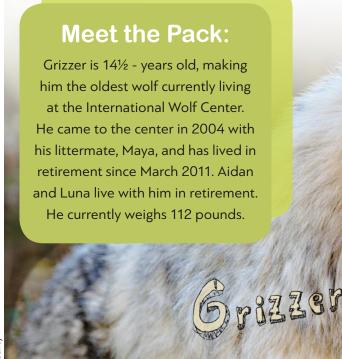

eet help them move around confidently on harsh terrain. In the winter those big feet even double as snowshoes, keeping them from sinking down into the snow as much as do other animals.

They also have hair between their toes. These hairs have a very important job. When the wolf is out in cold, snowy winter weather, these hairs help stop snow from freezing in between their toes. (If snow gets between their toes, they can have problems or suffer damage to their feet!)

Wolves' feet also help make them excellent swimmers because of another adaptation called "interdigital webbing." This means they have a special piece of skin between their toes that acts like a flipper in the water. This interdigital webbing helps them swim more easily so they can chase swimming prey, like a moose or deer.







www.wolf.org

Spring 2019



for the cold winter months ahead. One way they do this is by growing an undercoat (fur). The dense, thick hairs in the undercoat grow underneath the outer guard-hair layer. The undercoat has a very soft texture and acts as an insulating layer to help the wolves stay warm and dry in cold climates.

## Vocabulary

Adapt To adjust or change in order to fit in a specific location or situation

**Biologist** A person who studies living organisms, life processes and/or the animal and plant life of a particular place. Biologists also study the relationships of living things to one another.

**Carnivore** An animal that eats meat

**Ethogram** A catalogue or table of an animal's observed behaviors and actions

## **Word Search**

Words can go any direction

cache c