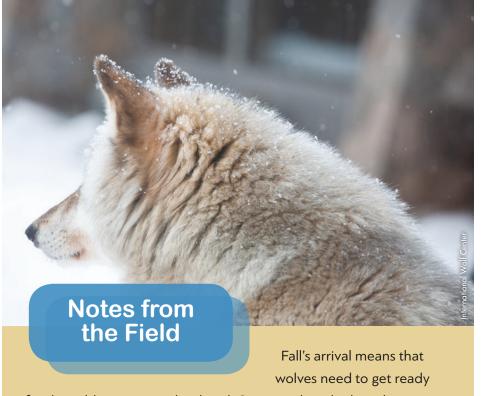

www.wolf.org

Spring 2019

for the cold winter months ahead. One way they do this is by growing an undercoat (fur). The dense, thick hairs in the undercoat grow underneath the outer guard-hair layer. The undercoat has a very soft texture and acts as an insulating layer to help the wolves stay warm and dry in cold climates.