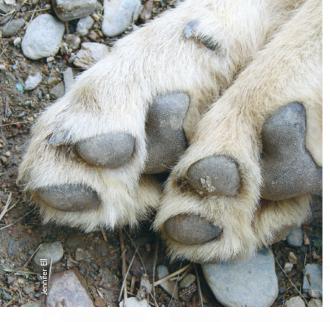

Tolves have fantastic feet with adaptations that set them apart from other animals in their environment. Wolves' very large feet help them move around confidently on harsh terrain. In the winter those big feet even double as snowshoes, keeping them from sinking down into the snow as much as do other animals.

They also have hair between their toes. These hairs have a very important job. When the wolf is out in cold, snowy winter weather, these hairs help stop snow from freezing in between their toes. (If snow gets between their toes, they can have problems or suffer damage to their feet!)

Wolves' feet also help make them excellent swimmers because of another adaptation called "interdigital webbing." This means they have a special piece of skin between their toes that acts like a flipper in the water. This interdigital webbing helps them swim more easily so they can chase swimming prey, like a moose or deer.