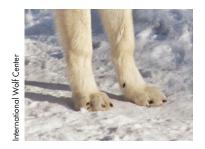

Tolves have fantastic feet with adaptations that set them apart from other animals in their environment. Wolves' very large feet help them move around confidently on harsh terrain. In the winter those big feet even double as snowshoes, keeping them from sinking down into the snow as much as do other animals.

They also have hair between their toes. These hairs have a very important job. When the wolf is out in cold, snowy winter weather, these hairs help stop snow from freezing in between their toes. (If snow gets between their toes, they can have problems or suffer damage to their feet!)

Wolves' feet also help make them excellent swimmers because of another adaptation called "interdigital webbing." This means they have a special piece of skin between their toes that acts like a flipper in the water. This interdigital webbing helps them swim more easily so they can chase swimming prey, like a moose or deer.