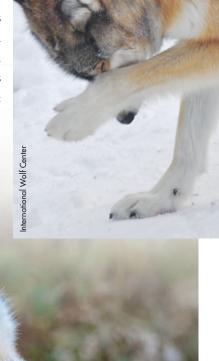

Tolves have fantastic feet with adaptations that set them apart from other animals in their environment. Wolves' very large feet help them move around confidently on harsh terrain. In the winter those big feet even double as snowshoes, keeping them from sinking down into the snow as much as do other animals.

They also have hair between their toes. These hairs have a very important job. When the wolf is out in cold, snowy winter weather, these hairs help stop snow from freezing in between their toes. (If snow gets between their toes, they can have problems or suffer damage to their feet!)

Wolves' feet also help make them excellent swimmers because of another adaptation called "interdigital webbing." This means they have a special piece of skin between their toes that acts like a flipper in the water. This interdigital webbing helps them swim more easily so they can chase swimming prey, like a moose or deer.